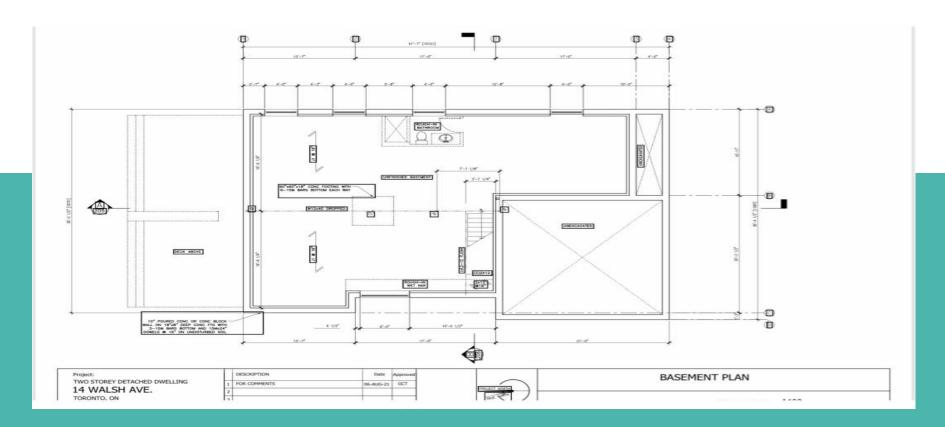

n, European-Designed Home?

Aquavida & Europa Are For You!







europa

### Experience Europe in TO

Aquavida & Europa are coming to one of the most attractive and buzzing neighbourhoods of Toronto

These two new home-builds will keep up with the modern trends while maintaining the European lifestyle

Aquavida and Europa will be located at Weston Road and North of the 401 with various benefits:

- Easy access to public transportation and major highways
- Close proximity to the UP Express, GO Train Service, and Toronto Pearson International Airport
- Walking distance to neighbourhood parks and city amenities
- Minutes away from major grocery and retail stores
- Close to both Elementary and Secondary schools

### Property Specs for Aquavida & Europa



#### Site Plan



### Basement Plan



#### Main Floor Plan



### Second Floor Plan



Project:
TWO STOREY DETACHED DWELLING
14 WALSH AVE.
TORONTO, ON

|   | DESCRIPTION  | Date      | Approved |
|---|--------------|-----------|----------|
| 1 | FOR COMMENTS | 06-AUG-21 | GCT      |
| 2 |              | A 6       |          |
| 3 |              |           |          |
| 4 |              | II II     |          |



SECOND FLOOR PLAN

SCALE - 1:75

DRAWING NO - A102

## Your Escape to Europe Will Include

### Interior Details:

4 BEDROOMS

4 1/2 BATHROOMS

DEN/OFFICE

SKYLIGHTS

GLASS RAILINGS

HARDWOOD AND NATURAL STONE FLOORING

CUSTOM MADE CLOSETS INCLUDING HIS & HERS

EUROPEAN PLUMBING FIXTURES

EUROPEAN KITCHEN DESIGNS

BOSCH APPLIANCES

# Your Escape to Europe Will Include

### Exterior Details:

DOUBLE-CAR GARAGE

2 BA