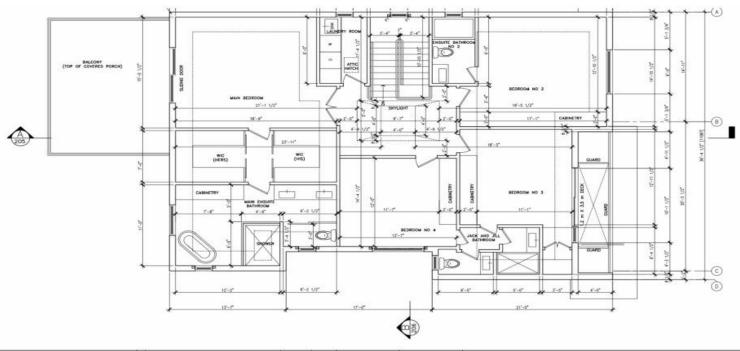

### Second Floor Plan

Project:
TWO STOREY DETACHED DWELLING
14 WALSH AVE.
TORONTO, ON

|   | DESCRIPTION  | Date      | Approved |
|---|--------------|-----------|----------|
| 1 | FOR COMMENTS | 06-AUG-21 | GCT      |
| 2 |              | A 6       |          |
| 3 |              |           |          |
| 4 |              | II II     |          |

SECOND FLOOR PLAN

SCALE - 1:75

DRAWING NO - A102