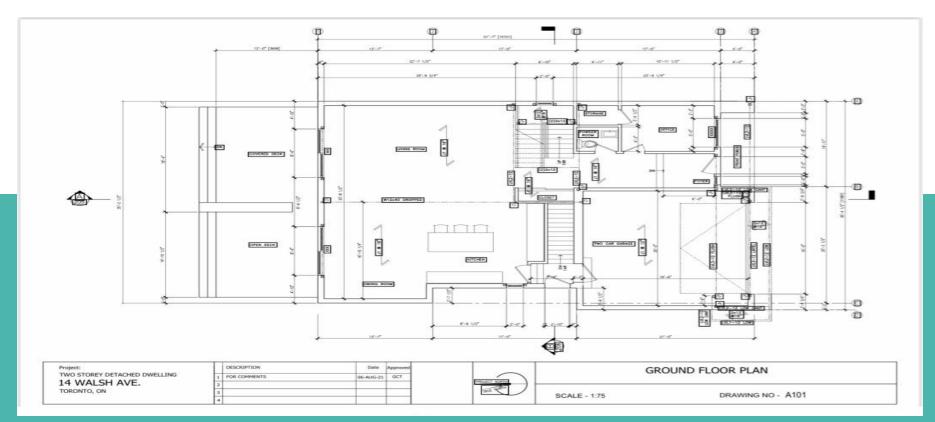

e?

Aquavida & Europa Are For You!







europa

### Experience Europe in TO

Aquavida & Europa are coming to one of the most attractive and buzzing neighbourhoods of Toronto

These two new home-builds will keep up with the modern trends while maintaining the European lifestyle

Aquavida and Europa will be located at Weston Road and North of the 401 with various benefits:

- Easy access to public transportation and major highways
- Close proximity to the UP Express, GO Train Service, and Toronto Pearson International Airport
- Walking distance to neighbourhood parks and city amenities
- Minutes away from major grocery and retail stores
- Close to both Elementary and Secondary schools

### Property Specs for Aquavida & Europa



#### Site Plan



### Basement Plan



#### Main Floor Plan



### Second Floor Plan



Project:
TWO STOREY DETACHED DWELLING
14 WALSH AVE.
TORONTO, ON

|   | DESCRIPTION  | Date      | Approved |
|---|--------------|-----------|----------|
| 1 | FOR COMMENTS | 06-AUG-21 | GCT      |
| 2 |              | A 6       |          |
| 3 |              |           |          |
| 4 |              | II II     |          |



SECOND FLOOR PLAN

SCALE - 1:75

DRAWING NO - A102

## Your Escape to Europe Will Include

### Interior Details:

4 BEDROOMS

4 1/2 BATHROOMS

DEN/OFFICE

SKYLIGHTS

GLASS RAILINGS

HARDWOOD AND NATURAL STONE FLOORING

CUSTOM MADE CLOSETS INCLUDING HIS & HERS

EUROPEAN PLUMBING FIXTURES

EUROPEAN KITCHEN DESIGNS

BOSCH APPLIANCES

# Your Escape to Europe Will Include

### Exterior Details:

DOUBLE-CAR GARAGE

2 BALCONIES

FEATURE WALLS