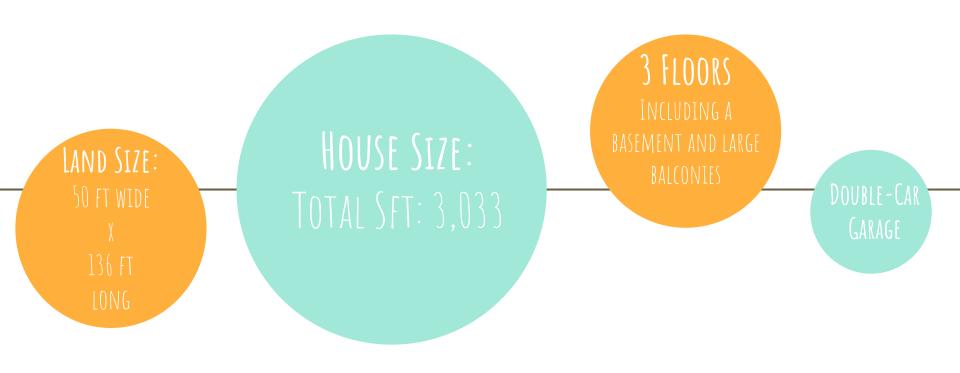

a & Europa

Looking for a Family, Modern, European-Designed Home?

Aquavida & Europa Are For You!







europa

### Experience Europe in TO

Aquavida & Europa are coming to one of the most attractive and buzzing neighbourhoods of Toronto

These two new home-builds will keep up with the modern trends while maintaining the European lifestyle

Aquavida and Europa will be located at Weston Road and North of the 401 with various benefits:

- Easy access to public transportation and major highways
- Close proximity to the UP Express, GO Train Service, and Toronto Pearson International Airport
- Walking distance to neighbourhood parks and city amenities
- Minutes away from major grocery and retail stores
- Close to both Elementary and Secondary schools

### Property Specs for Aquavida & Europa



#### Site Plan



### Basement Plan



#### Main Floor Plan



### Second Floor Plan



Project:
TWO STOREY DETACHED DWELLING
14 WALSH AVE.
TORONTO, ON

|   | DESCRIPTION  | Date      | Approved |
|---|--------------|-----------|----------|
| 1 | FOR COMMENTS | 06-AUG-21 | GCT      |
| 2 |              | A 6       |          |
| 3 |              |           |          |
| 4 |              | II II     |          |



SECOND FLOOR PLAN

SCALE - 1:75

DRAWING NO - A102

## Your Escape to Europe Will Include

### Interior Details:

4 BEDROOMS

4 1/2 BATHROOMS

DEN/OFFICE

SKYLIGHTS

GLASS RAILINGS

HARDWOOD AND NATURAL STONE FLOORING

CUSTOM MADE CLOSETS INCLUDING HIS & HERS

EUROPEAN PLUMBING FIXTURES

EUROPEAN KITCHEN DESIGNS

BOSCH APPLIANCES

# Your Escape to Europe Will Include

### Ext