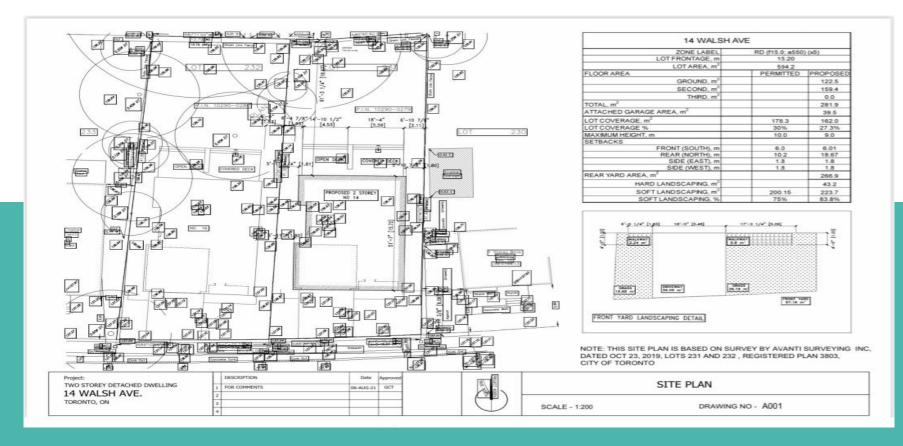

g for a Family, Modern, European-Designed Home?

Aquavida & Europa Are For You!







europa

### Experience Europe in TO

Aquavida & Europa are coming to one of the most attractive and buzzing neighbourhoods of Toronto

These two new home-builds will keep up with the modern trends while maintaining the European lifestyle

Aquavida and Europa will be located at Weston Road and North of the 401 with various benefits:

- Easy access to public transportation and major highways
- Close proximity to the UP Express, GO Train Service, and Toronto Pearson International Airport
- Walking distance to neighbourhood parks and city amenities
- Minutes away from major grocery and retail stores
- Close to both Elementary and Secondary schools

### Property Specs for Aquavida & Europa



#### Site Plan



### Basement Plan



#### Main Floor Plan



### Second Floor Plan



Project:
TWO STOREY DETACHED DWELLING
14 WALSH AVE.
TORONTO, ON

|   | DESCRIPTION  | Date      | Approved |
|---|--------------|-----------|----------|
| 1 | FOR COMMENTS | 06-AUG-21 | GCT      |
| 2 |              | A 6       |          |
| 3 |              |           |          |
| 4 |              | II II     |          |



SECOND FLOOR PLAN

SCALE - 1:75

DRAWING NO - A102

## Your Escape to Europe Will Include

### Interior Details:

4 BEDROOMS

4 1/2 BATHROOMS

DEN/OFFICE

SKYLIGHTS

GLASS RAILINGS

HARDWOOD AND NATURAL STONE FLOORING

CUSTOM MADE CLOSETS INCLUDING HIS & HERS

EUROPEAN PLUMBING FIXTURES

EUROPEAN KITCHEN DESIGNS

BOSCH APPLIANCES

# Your Escape to Europe Will Include

### Exterior Details:

DO